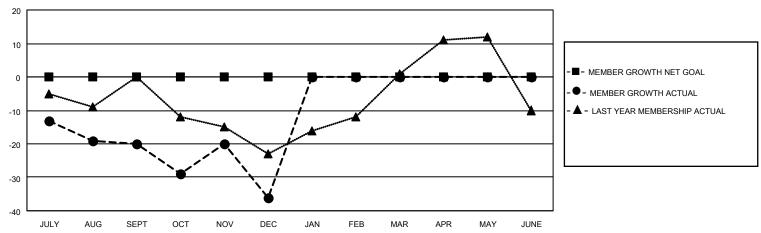

### GOALS AND ACTUAL MEMBERS CUMULATIVE

| DROPPED CLUBS: 1 |    | 15 CLUBS OF 29 ADDED 1 OR<br>MORE NEW MEMBERS | GENDER DISTRIBUTION             |                              |  |
|------------------|----|-----------------------------------------------|---------------------------------|------------------------------|--|
|                  |    | NORE NEW WEINBERS                             | MALE<br>FEMALE                  | 424 (59.38%)<br>289 (40.48%) |  |
| DROPPED MEMBERS  |    |                                               | NON BINARY PREFER NOT TO ANSWER | 1 (0.14%)                    |  |
| DECEASED         | 10 |                                               | TREFERENCE TO ANSWER            | 0 (0.0070)                   |  |
| CLUB CANCELLED   | 16 | CLICK HERE FOR CUMULATIVE                     | TOTAL FAMILY UNIT MEMBERS       | 3 214                        |  |
| OTHER            | 54 | MEMBERSHIP DATA                               |                                 |                              |  |
| TOTAL            | 80 |                                               | FAMILY MEMBERS PAYING HAI       | LF DUES 108                  |  |